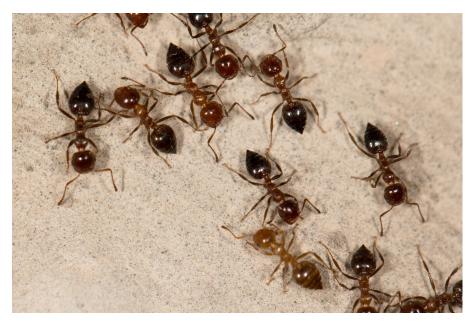

## **ANTIXX** Liquid Ant Spray

- Pyrethrin and canola oil
- Fast-acting contact spray
- Controls most common ant species

### **Use Sites:**

- For use indoors
- Insect hiding places
- Around baseboards, windows
- Around appliances
- Can be used in food preparation areas