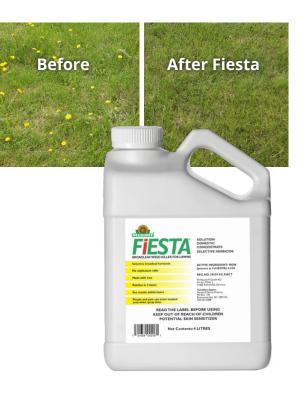

## VISIBLE SAME-DAY RESULTS EVEN IN COOL WEATHER

**FIESTA**<sup>®</sup> BROADLEAF WEED KILLER FOR LAWNS

PCP 29539

- Post-emergent broadleaf weed control
- Kills broadleaf weeds, moss and algae—not turf
- Works fast. See results in hours
- No unpleasant odour
- People and pets can enter after spray dries
- Four litres will treat up to 10,000 sq. ft.
- Iron (present as FeHEDTA) 4.43%
- Works in temperatures between 10 °C – 29 °C