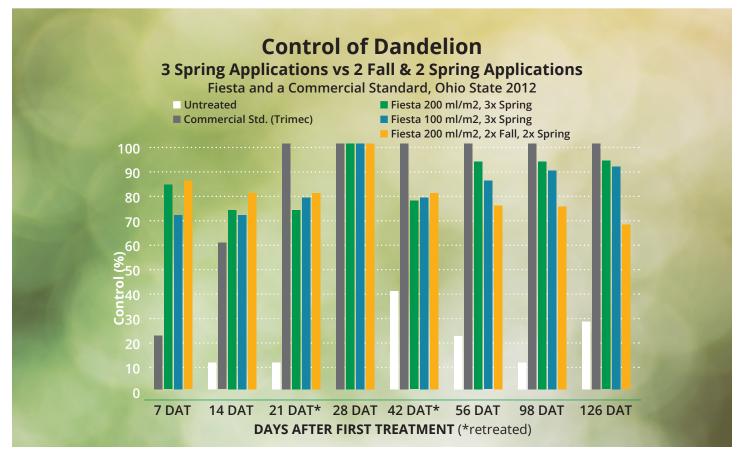

## Post-emergent broadleaf weed-control

Dr. David Gardner, Ohio State

• Target Application: Spray weeds just to the point of runoff

Read and follow the label before use.

**BROADLEAF WEED KILLER FOR LAWNS**