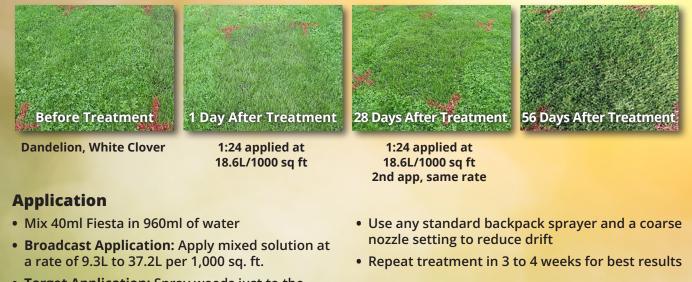

## Post-emergent broadleaf weed-control

Dr. David Gardner, Ohio State

• Target Application: Spray weeds just to the point of runoff

Read and follow the label before use.

**BROADLEAF WEED KILLER FOR LAWNS**